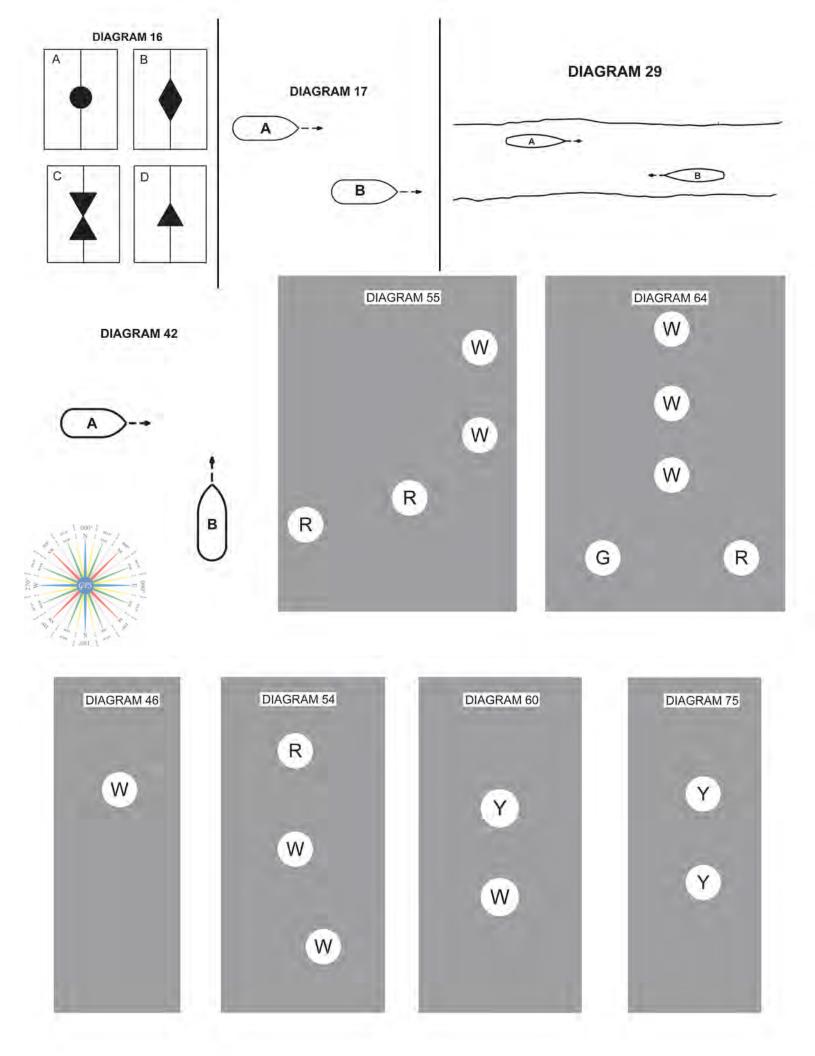

| A.<br>B.<br>C. | BOTH INTERNATIONAL & INLAND While underway in fog, you hear a vessel sound one prolonged blast followed by two short blasts on the whistle. What does this signal indicate? A vessel towing A vessel engaged in pilotage duty A vessel being towed A vessel aground                                                              |  |  |  |  |
|----------------|----------------------------------------------------------------------------------------------------------------------------------------------------------------------------------------------------------------------------------------------------------------------------------------------------------------------------------|--|--|--|--|
| В.<br>С.       | BOTH INTERNATIONAL & INLAND You are in restricted visibility and hear a fog signal forward of the beam. Nothing appears on your radar screen. You must stop your engines sound two prolonged blasts of the whistle sound the danger signal slow to bare steerageway                                                              |  |  |  |  |
| В.<br>С.       | BOTH INTERNATIONAL & INLAND A power-driven vessel, when towing another vessel astern shall show the light(s) in Diagram Diagrams 46 , 54, 60, 75 75 60 54 46                                                                                                                                                                     |  |  |  |  |
| В.<br>С.       | BOTH INTERNATIONAL & INLAND A vessel proceeding along a narrow channel shall avoid crossing the channel at right angles not overtake any vessels within the channel keep as near as safe and practicable to the limit of the channel on her starboard side when nearing a bend in the channel, sound a long blast of the whistle |  |  |  |  |
| В.<br>С.       | INTERNATIONAL ONLY Which statement(s) is(are) TRUE concerning light signals? The time between flashes shall be about five seconds.  The time between successive signals shall be not less than ten seconds.  The light signals are to be used when not using sound signals.  All of the above                                    |  |  |  |  |
| B.<br>C.       | BOTH INTERNATIONAL & INLAND You see the display of lights shown. This could indicate a Diagram 64 40-meter tug with tow exceeding 200 meters tug unable to maneuver as required by the Rules range marking a channel beneath a drawbridge 60-meter tug pushing a barge ahead                                                     |  |  |  |  |
| В.<br>С.       | BOTH INTERNATIONAL & INLAND When a vessel signals her distress by means of a gun or other explosive signal, the firing should be at intervals of approximately  10 minutes 1 minute 1 hour 3 minutes                                                                                                                             |  |  |  |  |
| B.             | BOTH INTERNATIONAL & INLAND The duration of a prolonged blast of the whistle is  2 to 4 seconds 4 to 6 seconds 6 to 8 seconds                                                                                                                                                                                                    |  |  |  |  |

- 17 INLAND ONLY Which statement is TRUE of a power-driven vessel proceeding downbound with the current, when meeting an upbound vessel on the Western Rivers?
- A. She shall not impede the upbound vessel.
- B. She shall pass on the port side of the other.
- C. She shall propose the manner of passage.
- D. All of the above
- 18 BOTH INTERNATIONAL & INLAND Which craft is a "power-driven vessel" under the Rules of the Road?
- A. An auxiliary sailing vessel, using her engine
- B. A canoe propelled by a small outboard motor
- C. A trawler on her way to the fishing grounds
- D. All of the above
- 19 BOTH INTERNATIONAL & INLAND Which vessel may use the danger signal?
- A. The vessel to starboard when two power-driven vessels are crossing
- B. A vessel engaged in fishing, crossing the course of a sailing vessel
- C. Either of two power-driven vessels meeting head-on
- D. All of the above
- 20 BOTH INTERNATIONAL & INLAND In restricted visibility, a vessel which detects by radar alone the presence of another vessel shall determine if a close quarters situation is developing or risk of collision exists. If so, she shall \_\_\_\_\_\_.
- A. sound the danger signal
- B. when taking action, make only course changes
- C. avoid altering course toward a vessel abaft the beam
- D. All of the above
- 21 BOTH INTERNATIONAL & INLAND Two power-driven vessels are crossing as shown. Vessel "A" sounds one short blast on the whistle. Vessel "B" is the . Diagram 42
- A. burdened vessel
- B. give-way vessel
- C. stand-on vessel
- D. overtaking vessel
- 22 BOTH INTERNATIONAL & INLAND A pilot vessel may continue to sound an identity signal if she is
- A. underway, but not making way
- B. aground
- C. being towed
- D. not engaged in pilotage duty
- 23 BOTH INTERNATIONAL & INLAND If two sailing vessels are running free with the wind on the same side, which one must keep clear of the other?
- A. The one with the wind closest abeam
- B. The one with the wind closest astern
- C. The one to leeward
- D. The one to windward

detected by radar?

assess the situation.

| A.<br>B.<br>C. | BOTH INTERNATIONAL & INLAND You are underway in fog when you hear the rapid ringing of a bell for five seconds followed by the sounding of a gong for five seconds. This signal indicates a vessel  engaged in pair trawling fishing while making no way through the water more than 100 meters in length, at anchor engaged on pilotage duty |
|----------------|-----------------------------------------------------------------------------------------------------------------------------------------------------------------------------------------------------------------------------------------------------------------------------------------------------------------------------------------------|
| A.<br>B.<br>C. | INTERNATIONAL ONLY Which vessel should NOT impede the navigation of a power-driven vessel' A vessel not under command A vessel engaged in fishing A sailing vessel A wing in ground craft when taking off or landing                                                                                                                          |
| A.<br>B.<br>C. | INLAND ONLY Vessels engaged in fishing may show the additional signals described in Annex II to the Rules when they are trolling fishing in a traffic separation zone in a narrow channel in close proximity to other vessels engaged in fishing                                                                                              |
| A.<br>B.<br>C. | BOTH INTERNATIONAL & INLAND Vessel "A" is overtaking vessel "B" as shown. Vessel "B" Diagram 17 should change course to the right should slow down until vessel "A" has passed should hold her course and speed may steer various courses and vessel "A" must keep clear                                                                      |
| A.<br>B.<br>C. | BOTH INTERNATIONAL & INLAND You are preparing to cross a narrow channel. You see a vessel that can only be navigated safely within the channel. You should not cross the channel if you might impede the other vessel initiate an exchange of passing signals sound the danger signal hold your course and speed                              |
| 29             | INTERNATIONAL ONLY A vessel sounds one short blast. This signal indicates the vessel                                                                                                                                                                                                                                                          |
| В.<br>С.       | intends to alter course to starboard intends to pass starboard to starboard is altering course to starboard intends to pass port to port                                                                                                                                                                                                      |
| A.<br>B.<br>C. | INLAND ONLY Which indicates the presence of a partly submerged object being towed? A diamond shape on the towed object An all-round light at each end of the towed object A searchlight beamed from the towing vessel in the direction of the tow All of the above                                                                            |
| 31             | INTERNATIONAL ONLY What statement is TRUE when operating in fog and other vessels are                                                                                                                                                                                                                                                         |

A. You should make an ample change to port for a vessel crossing on the starboard bow.

| A.<br>B.<br>C. | BOTH INTERNATIONAL & INLAND A power-driven vessel underway in fog making NO way must sound what signal? One long blast Two prolonged blasts One prolonged blast One prolonged and two short blasts                                                                                                                                                                                                                                                                                |
|----------------|-----------------------------------------------------------------------------------------------------------------------------------------------------------------------------------------------------------------------------------------------------------------------------------------------------------------------------------------------------------------------------------------------------------------------------------------------------------------------------------|
| A.<br>B.<br>C. | BOTH INTERNATIONAL & INLAND A white masthead light shows through an arc of how many degrees?  90°  112.5°  225°  360°                                                                                                                                                                                                                                                                                                                                                             |
| A.<br>B.<br>C. | INLAND ONLY What is the whistle signal used to indicate a power-driven vessel leaving a dock? One short blast Three short blasts One prolonged blast No signal is necessary                                                                                                                                                                                                                                                                                                       |
| A.<br>B.<br>C. | INLAND ONLY Vessels "A" and "B" are meeting on a river as shown and will pass 1/4 mile apart. Which statement is TRUE? Diagram 29 Both vessels should continue on course and pass without sounding any whistle signals. The vessels must exchange two blast whistle signals and pass port to port. The vessels must exchange one blast whistle signals and pass starboard to starboard The vessels may reach agreement by radiotelephone and sound no whistle signal.             |
| A.<br>B.<br>C. | BOTH INTERNATIONAL & INLAND A light signal of three flashes means  "I am in doubt as to your actions"  "My engines are full speed astern"  "I desire to overtake you"  "I am operating astern propulsion"                                                                                                                                                                                                                                                                         |
| A.<br>B.<br>C. | BOTH INTERNATIONAL & INLAND In a dense fog, you hear a whistle signal of one prolonged blast followed by three short blasts. This signal is sounded by a manned vessel being towed fishing vessel underway trawling pilot vessel underway making a special signal vessel not under command                                                                                                                                                                                        |
| A.<br>B.<br>C. | INTERNATIONAL ONLY A sailing vessel is overtaking a power-driven vessel in a narrow channel, so as to pass on the power-driven vessel's port side. The overtaken vessel will have to move to facilitate passage. The sailing vessel is the stand-on vessel and would sound two short blasts give-way vessel and would sound no whistle signal stand-on vessel and would sound no whistle signal give-way vessel and would sound two prolonged blasts followed by two short blasts |
| A.<br>B.<br>C. | BOTH INTERNATIONAL & INLAND A vessel hearing a fog signal forward of her beam has not determined if risk of collision exists. She shall reduce speed to moderate speed safe speed half speed bare steerageway                                                                                                                                                                                                                                                                     |

©GPSmith2014

5

| A.<br>B.<br>C. | BOTH INTERNATIONAL & INLAND A vessel shall slacken her speed, stop, or reverse her engines, if necessary, to avoid collision allow more time to assess the situation be stopped in an appropriate distance All of the above                                                                                               |
|----------------|---------------------------------------------------------------------------------------------------------------------------------------------------------------------------------------------------------------------------------------------------------------------------------------------------------------------------|
| А.<br>В.<br>С. | В                                                                                                                                                                                                                                                                                                                         |
| A.<br>B.<br>C. | INTERNATIONAL ONLY At night, you sight the lights shown. What do the lights indicate? Diagram 55 A vessel fishing at anchor A tug with a tow alongside A tug not under command A pipeline                                                                                                                                 |
| A.<br>B.<br>C. | INTERNATIONAL ONLY Your vessel is backing out of a slip in a harbor. Visibility is restricted. You should sound one prolonged blast only one prolonged blast followed by three short blasts when the last line is taken aboard one prolonged blast followed by three short blasts when leaving the slip the danger signal |
| А.<br>В.<br>С. | BOTH INTERNATIONAL & INLAND Which vessel would exhibit sidelights when underway and not making way?  A vessel trawling  A vessel not under command  A pilot vessel  A vessel engaged in dredging                                                                                                                          |
| A.<br>B.<br>C. | INTERNATIONAL ONLY In a narrow channel, a signal of intent which must be answered by the other vessel, is sounded by a vessel meeting another head-on crossing the course of another overtaking another All of the above                                                                                                  |

- 46 BOTH INTERNATIONAL & INLAND You are underway in thick fog. You have not determined if risk of collision exists. Which statement is TRUE?
- A. Your speed must be reduced to bare steerageway.
- B. A look-out is not required if the radar is on.
- C. Fog signals are only required when a vessel is detected by radar.D. The radar should always be kept on a short-range scale.

- 47 BOTH INTERNATIONAL & INLAND You are underway in fog when you hear a signal of three strokes of a bell, a rapid ringing of the bell, and three more strokes of the bell. This signal indicates a vessel
- A. at anchor, giving warning
- B. aground
- C. at anchor, greater than 100 meters
- D. not under command at anchor
- 48 INTERNATIONAL ONLY Two power-driven vessels are crossing within one half mile of each other as shown. Vessel "A" sounds one short blast of the whistle. Vessel "B" should sound \_\_\_\_\_. Diagram 42
- A. one prolonged, one short, one prolonged and one short blasts
- B. one short blast
- C. two short blasts
- D. None of the above
- 49 INTERNATIONAL ONLY What is the minimum fog signal required aboard a vessel between 12 meters and 20 meters in length at anchor?
- A. rapid ringing of the bell for 10 seconds every minute
- B. one short, one long, one short stroke of the bell every minute
- C. three separate and distinct strokes of the bell every two minute
- D. Any efficient sound signal every two minutes
- 50 INTERNATIONAL ONLY A vessel constrained by her draft may display .
- A. three all-round red lights instead of the lights required for a power-driven vessel of her class
- B. the same lights as a vessel restricted in her ability to maneuver
- C. three all-round red lights in addition to the lights required for a power-driven vessel of her class
- D. the lights for a power-driven vessel which is not under command